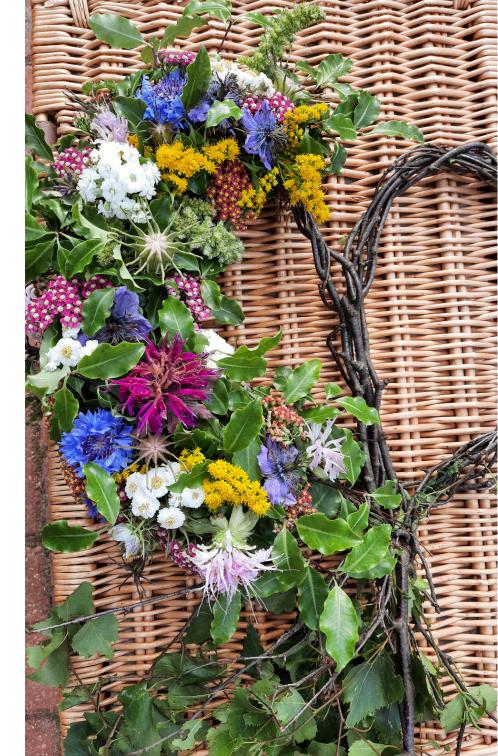

### HEART WREATH

Sizes are approximate as the wreaths vary due to their handmade nature. Sizes for birch hearts are from the tallest part of the heart to the tip of the tails.

#### Handmade silver birch heart wreath

Dressed with a garland of seasonal flowers and foliage.

Small (approx 25cm) from **£30** Standard (approx 65cm) from **£70** 