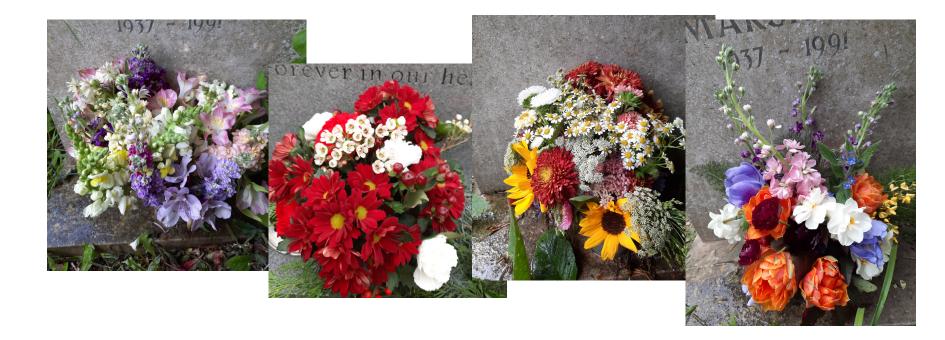

### G R A V E T E N D I N G

I also offer a grave tending service in the local area for those who are unable to visit their loved ones resting place. I can keep headstones clean and place flowers regularly or just as a one off or for special anniversaries.

## THE FULL GRAVE TENDING SERVICE

- Wash of headstone to remove surface debris/bird droppings
- Removal of any debris or rubbish
- Grass clipped and any weeds removed. re-seed grass area if necessary
- Flower pots emptied and cleaned
- Fresh flowers arranged on each visit
- Before & after photo emailed to designated person