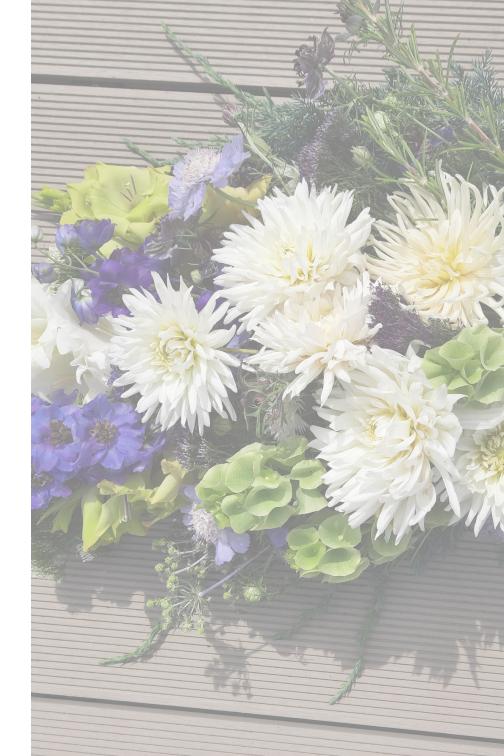

### TRADITIONAL CASKET SPRAY

This double ended spray is available in 3 sizes and is constructed on recyclable plastic trays filled with moss and covered in chicken wire.

Fully recyclable but may not be suitable for natural burials

90cm/3ft from **£90** 120cm/4ft from **£125** 150cm/5ft) from **£160** 