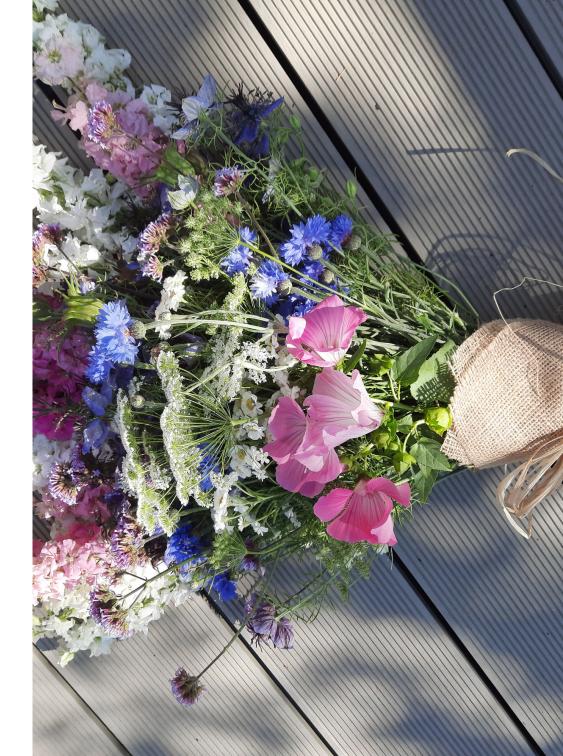

# NATURAL TIED Sheaf

The simplest arrangement

A flat backed bouquet with lots of structure and texture to give it volume when lying on the coffin.

Standard - 70cm from **£80** Large - 90cm from **£115** 

### HESSIAN WRAPPED SHEAF

A flat backed bouquet with lots of structure and texture to give it volume when lying on the coffin wrapped in hessian and tied with raffia

Standard - 70cm from **£90** Large - 90cm from **£125** 