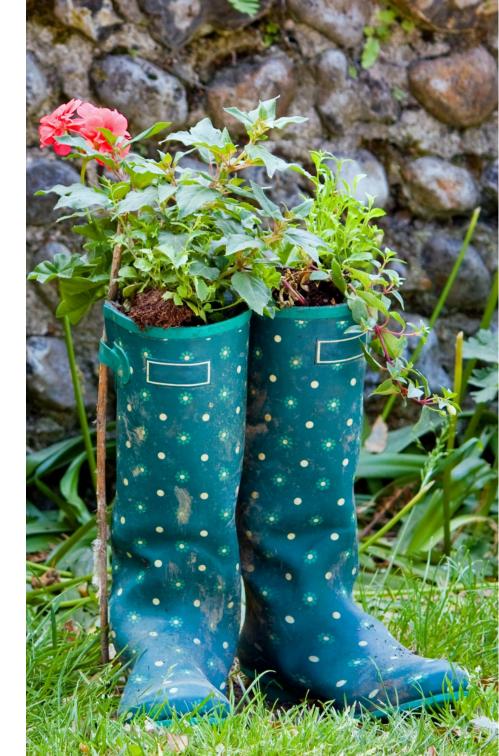

### BESPOKE

If you have a special idea that you would like to explore then please just contact me to discuss.

Examples of this type of arrangement could be a wreath using all herbs or for a keen gardener their boots could be filled with flowers.