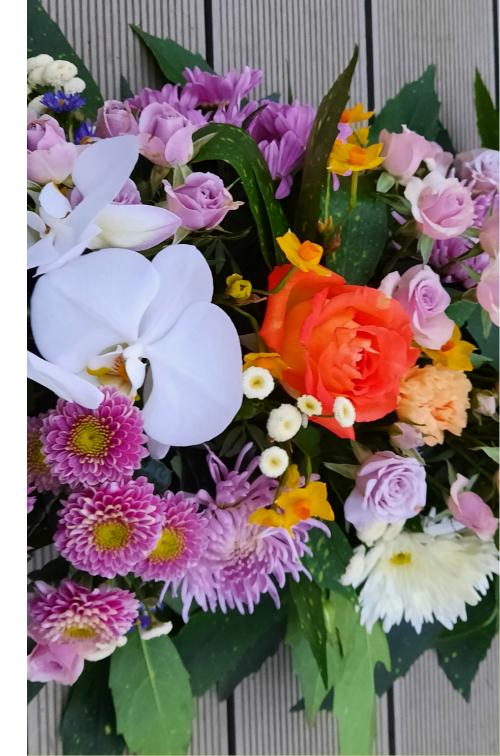

# THE SHARING ECO CASKET SPRAY

This arrangement looks like a traditional casket spray but is made up of several tied bouquets/bunches. It can be left as a single arrangement or alternatively can be taken apart to use after the service. The individual bouquets can be used to decorate the wake, or shared with friends and family.

Sizes and prices see next page

# THE SHARING ECO CASKET SPRAY/SHEAF

#### Albert Casket Spray

4 large and 4 smaller tied bouquets Approx 140cm (4.5 feet) long when assembled from £275

#### **Rita Casket Spray**

Made up of 6 tied bunches Approx 100 cm (3.5 ft) long when assembled. from £200

#### **Olive Sheaf**

Made up of 4 tied bunches Approx 80cm (2.5 feet) long when assembled. from £125