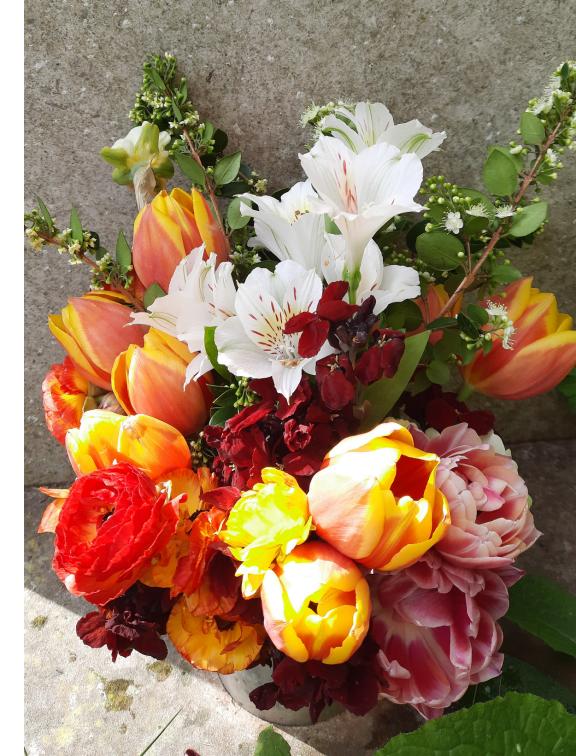

# THE SHARING ECO CASKET SPRAY

This arrangement looks like a traditional casket spray but is made up of several tied bouquets/bunches. It can be left as a single arrangement or alternatively can be taken apart to use after the service. The individual bouquets can be used to decorate the wake, or shared with friends and family.

Sizes and prices see next page