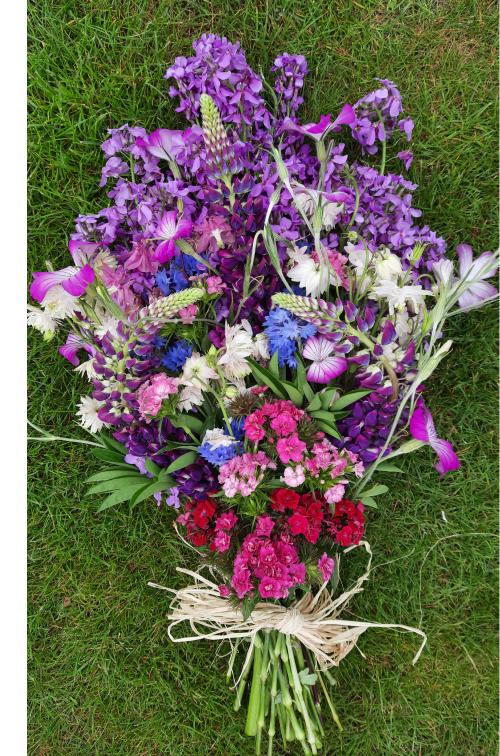

# NATURAL TIED Sheaf

The simplest arrangement

A flat backed bouquet with lots of structure and texture to give it volume when lying on the coffin.

Standard - 70cm from **£80** Large - 90cm from **£115** 

### HESSIAN WRAPPED SHEAF

A flat backed bouquet with lots of structure and texture to give it volume when lying on the coffin wrapped in hessian and tied with raffia

Standard - 70cm from **£90** Large - 90cm from **£125** 